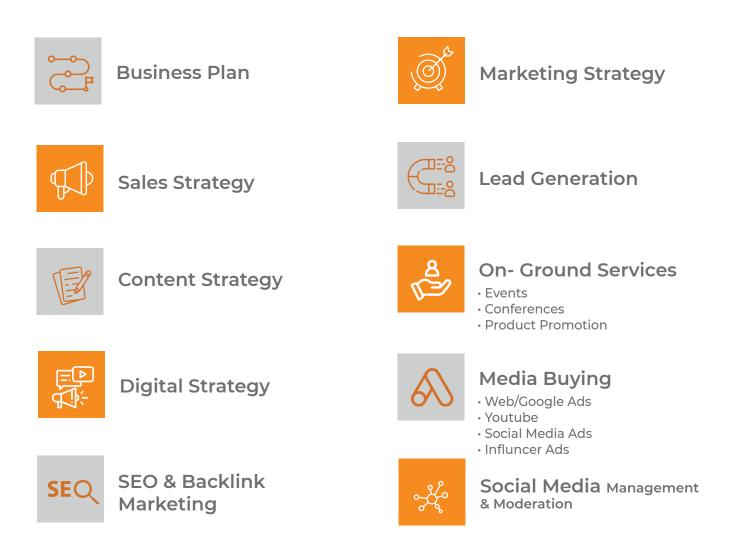

### Growth Solutions

Achieve ongoing momentum by improving and syncing the efforts of your customer-facing teams – sales, marketing, and customer service.